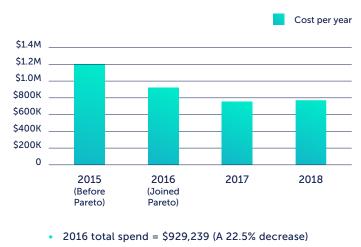

# The Results (By the Numbers):

SKILLS, Inc. Healthcare Spend 2015-2018

Enrolled

Employees

116

Previous

**Insurance Model** 

MEWA

#### • 2017 total spend = \$776,834 (A 16.4% decrease)

• 2018 total spend = \$797,602